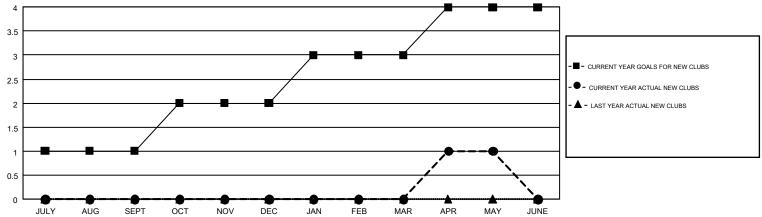

## GMT MONTHLY MEMBERSHIP PROGRESS REPORT

Results as of: 5/31/2018

**LOCATION: LOUISIANA** 

Multiple District 8

GMT CA 1

|               | Club          | s         |               | Members               |                           |                         |                                                    |  |
|---------------|---------------|-----------|---------------|-----------------------|---------------------------|-------------------------|----------------------------------------------------|--|
|               | RESULTS FOR   | 2017-2018 |               | RESULTS FOR 2017-2018 |                           |                         |                                                    |  |
| QUARTER       | NEW CLUB GOAL | NEW CLUBS | DROPPED CLUBS | QUARTER               | MEMBER GROWTH NET<br>GOAL | MEMBER GROWTH<br>ACTUAL | DROPPED<br>MEMBERS ACTUAL<br>(including transfers) |  |
| JULY/AUG/SEPT | 1             | 0         | 0             | JULY/AUG/SEPT         | 57                        | 118                     | 139                                                |  |
| OCT/NOV/DEC   | 1             | 0         | 4             | OCT/NOV/DEC           | 29                        | 56                      | 128                                                |  |
| JAN/FEB/MAR   | 1             | 0         | 0             | JAN/FEB/MAR           | 31                        | 42                      | 103                                                |  |
| APR/MAY/JUNE  | 1             | 1         | 0             | APR/MAY/JUNE          | 15                        | 72                      | 104                                                |  |