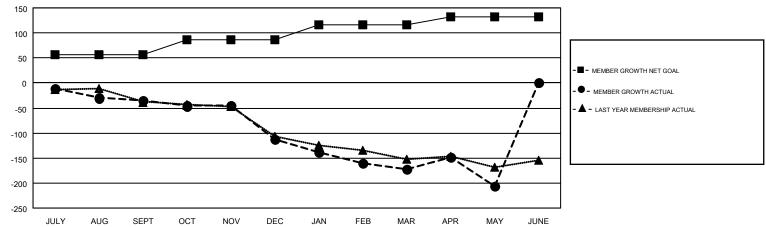

## GMT MONTHLY MEMBERSHIP PROGRESS REPORT

Results as of: 5/31/2018

**LOCATION: LOUISIANA** 

Multiple District 8

GMT CA 1

|               | Club          | s         |               | Members               |                           |                         |                                                    |  |
|---------------|---------------|-----------|---------------|-----------------------|---------------------------|-------------------------|----------------------------------------------------|--|
|               | RESULTS FOR   | 2017-2018 |               | RESULTS FOR 2017-2018 |                           |                         |                                                    |  |
| QUARTER       | NEW CLUB GOAL | NEW CLUBS | DROPPED CLUBS | QUARTER               | MEMBER GROWTH NET<br>GOAL | MEMBER GROWTH<br>ACTUAL | DROPPED<br>MEMBERS ACTUAL<br>(including transfers) |  |
| JULY/AUG/SEPT | 1             | 0         | 0             | JULY/AUG/SEPT         | 57                        | 118                     | 139                                                |  |
| OCT/NOV/DEC   | 1             | 0         | 4             | OCT/NOV/DEC           | 29                        | 56                      | 128                                                |  |
| JAN/FEB/MAR   | 1             | 0         | 0             | JAN/FEB/MAR           | 31                        | 42                      | 103                                                |  |
| APR/MAY/JUNE  | 1             | 1         | 0             | APR/MAY/JUNE          | 15                        | 72                      | 104                                                |  |